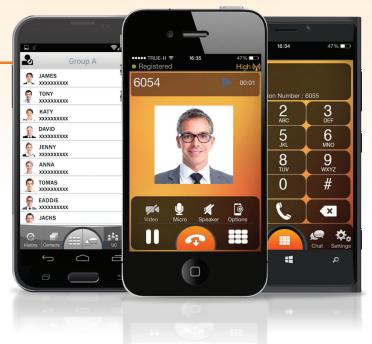

UniXcape Mobility Gateway has provide Enterprise soft Phone for IOS and Andoird platform. UniXcape Enterprise Softphone has design enterprise Feature each Enterprise Contact manager, Centralize configure delowment configure deployment

UniXcape Enterprise Soft Phone

30%

Free Call, Free Chat, Free Video Call Free call back to Office when you connect Your smart phone to the Internet any time any place in around the world.

Intelligent Deployment Inteligent deployment module help full administrator not any configure on UniXcape Enterprise Soft Phone. The User fill the username and password and UniXcape mobility already to use immediately.

Virtualization Technology UniXcape Mobility Gateway allows install to the Virtual Machine. You will used UniXcape Mobility Gateway Feature on Virtualization Technology

UniXcape Mobility Gateway has fully integrating with Siemens PBX and You can used one number extension for more than one device.