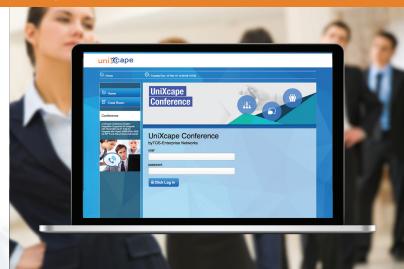

# UniXcape Conference

# Feature

- Voice Conference Groups license 1 up to 64 room. Web base interface to manage a member in the conference room.
- Support individual member control function. - Support group control function (Kick all , mute all ,
- un-mute All) Start Conferences over the telephone.
- Phone Book searching. Ad hoc Conferences / Outbound Call.
- Meet me Conference / Inbound Call.